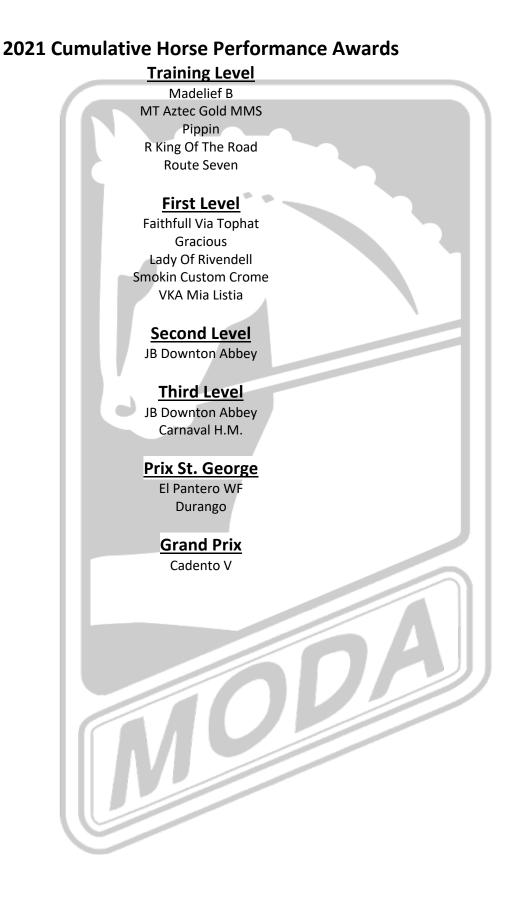

# 2021 Annual Horse Awards

Schooling Show Division

| Training Leve                 |                      |                                        |                    |                        |
|-------------------------------|----------------------|----------------------------------------|--------------------|------------------------|
| Adult Amateur                 |                      |                                        | 72 4 0 70/         |                        |
| Champion                      | Madelief B           | Laurinda Morris                        | 73.107%            | Friesian               |
| Res. Champion 3 <sup>rd</sup> | Fifth Avenue         | Nicole Verbeck 📃 🔹 📢<br>Krista Kukovec | 71.509%<br>69.138% | Thoroughbred           |
| 3<br>4 <sup>th</sup>          | Kells Xtra Kash      | Nancy Wentz                            | 67.759%            | Thoroughbred<br>Morgan |
| 4<br>5 <sup>th</sup>          | R King Of The Road   | Megan Bolte                            | 67.553%            | Thoroughbred           |
| 6 <sup>th</sup>               | William              | Teresa Foltz                           | 67.212%            | Thoroughbred           |
| 7 <sup>th</sup>               | Breezy MDH           | Susan Klingelhafer                     | 66.681%            | Haflinger              |
| 8 <sup>th</sup>               | Milady De Winter     | Samantha Ferry                         | 61.965%            | Percheron Cross        |
| 0                             |                      | Sumanena reny                          | 01.505/0           | r creneron cross       |
| Youth                         |                      |                                        |                    |                        |
| Champion                      | Logan's Legacy       | Makaila Beiter                         | 67.586%            | Dutch Wrmbld/Qtr Hrs   |
| Res. Champion                 | Gabriel's Wings      | Kaite Simms                            | 64.858%            | Connemara              |
|                               |                      |                                        |                    |                        |
| First Level                   |                      |                                        |                    |                        |
| Open                          |                      |                                        |                    |                        |
| Champion                      | Gracious             | Meg McTiver                            | 72.901%            | Dutch Warmblood Cross  |
| •                             | Faithfull Via Tophat | Christine Talbert-Bash                 | 67.182%            | KWPN                   |
| 3 <sup>rd</sup>               | Codetalker           | Diane McMullen                         | 65.503%            | Mustang                |
| Adult Amateur                 |                      |                                        |                    |                        |
| Champion                      | Bellagio             | Kimberly Scher                         | 66.854%            | Dutch Warmblood        |
| Res. Champion                 | -                    | Kathy Smith                            | 66.080%            | Quarter Horse          |
| 3 <sup>rd</sup>               | Buckeye              | Kathy Smith                            | 65.781%            | Paint                  |
| 4 <sup>th</sup>               | Rumor Has It         | Hope Ingalls                           | 60.570%            | Mule                   |
|                               |                      |                                        |                    |                        |
| Youth                         |                      |                                        |                    |                        |
| Champion                      | VKA Mia Listia       | Andrea Klingelhafer                    | 63.346%            | Andalusian Cross       |
|                               |                      |                                        |                    |                        |
| Second Level                  |                      |                                        |                    |                        |
| Open                          |                      |                                        |                    |                        |
| Champion                      | Gracious             | Meg McTiver                            | 67.399%            | Dutch Warmblood Cross  |
|                               |                      |                                        |                    |                        |
|                               |                      |                                        |                    |                        |
|                               |                      |                                        |                    |                        |
|                               |                      |                                        |                    |                        |
|                               |                      |                                        |                    |                        |
|                               | C                    |                                        |                    |                        |

# Schooling Show Division

(continued)

|                           |                           | (00110110.001)      |          |                      |  |  |  |  |
|---------------------------|---------------------------|---------------------|----------|----------------------|--|--|--|--|
| Gaited Western Dressage   |                           |                     |          |                      |  |  |  |  |
| Champion                  | Boogie's Stormie Sensatic | on Lisa Diemunsch   | 67.221%  | Missouri Fox Trotter |  |  |  |  |
|                           | Ŭ                         |                     |          |                      |  |  |  |  |
| Western Dres              |                           |                     |          |                      |  |  |  |  |
| Introductory              |                           | · ·                 |          |                      |  |  |  |  |
| Adult Amateur<br>Champion | Impressive Maco Pine      | Christa Hanlon      | 70.424%  | Quarter Horse        |  |  |  |  |
| Res. Champion             |                           | Katie Lindsey       | 65.619%  | Quarter Horse        |  |  |  |  |
| 3 <sup>rd</sup>           | Shez Majorly Tuf          | Patricia Morrison   | 64.429%  | Quarter Horse        |  |  |  |  |
|                           |                           |                     |          |                      |  |  |  |  |
|                           |                           |                     | 1        |                      |  |  |  |  |
| Basic Level               |                           |                     |          |                      |  |  |  |  |
| Adult Amateur<br>Champion | LoLo                      | Karen Kent          | 70.684%  | Quarter Horse        |  |  |  |  |
| Res. Champion             |                           | Jayn Bobick         | 69.631%  | Mustang              |  |  |  |  |
|                           | Dayo                      | suy in Boblick      | 05.001/0 | mastang              |  |  |  |  |
| Youth                     |                           |                     | F        |                      |  |  |  |  |
| Champion                  | Boogie's Stormie Sensatio | on Madeline Coleson | 67.221%  | Missouri Fox Trotter |  |  |  |  |
| Laural 4                  |                           |                     |          |                      |  |  |  |  |
| Level 1<br>Adult Amateur  |                           |                     |          |                      |  |  |  |  |
| Champion                  | Rumor Has It              | Hope Ingalls        | 68.357%  | Mule                 |  |  |  |  |
| enempion                  |                           | hope inguis         | 00.00770 | indie                |  |  |  |  |
| Level 2                   |                           |                     |          |                      |  |  |  |  |
| Adult Amateur             |                           |                     |          |                      |  |  |  |  |
| Champion                  | Smokin Custom Crome       | Kristen Patton      | 67.925%  | Quarter Horse        |  |  |  |  |
|                           | noot in Lloud             |                     |          |                      |  |  |  |  |
| Dressage Pros<br>Champion | The Oracle PF             | Meg McTiver         | 71.133%  | Pony                 |  |  |  |  |
| •                         | DL Cosmos Whiskey PF      | -                   | 70.483%  | Quarter Horse        |  |  |  |  |
| 3 <sup>rd</sup>           | Bourke PF                 | Meg McTiver         | 69.025%  | Pony                 |  |  |  |  |
|                           |                           |                     |          |                      |  |  |  |  |
| Driving Dress             |                           |                     |          |                      |  |  |  |  |
| Training Level            |                           |                     |          |                      |  |  |  |  |
| Adult Amateur             | Madelief B                | Laurinda Morris     | 68.167%  | Friesian             |  |  |  |  |
| Champion                  |                           | Laurinua worns      | 08.107%  | Friesidi             |  |  |  |  |
| Eventing Dressage         |                           |                     |          |                      |  |  |  |  |
| Adult Amateur             |                           |                     |          |                      |  |  |  |  |
| Champion                  | Sophia                    | Christa Hanlon      | 71.191%  | Grade                |  |  |  |  |
| Vouth Designer Nouise     |                           |                     |          |                      |  |  |  |  |
| Youth – Beginn            |                           | Ludia McKanzia      | 70 1569/ | Connomara Cross      |  |  |  |  |
| Champion                  | Elderglen's Top Secret    | Lyula wickenzle     | 70.156%  | Connemara Cross      |  |  |  |  |

## USEF/USDF Recognized Show Division

| Introductory Level        |                         |                        |          |                    |  |  |  |  |
|---------------------------|-------------------------|------------------------|----------|--------------------|--|--|--|--|
| <b>Open</b><br>Champion   | Tempest                 | Amie Paramore          | 72.109%  | Dutch Harness      |  |  |  |  |
| Training Level            |                         |                        |          |                    |  |  |  |  |
| Open<br>Champion          | Tomport                 | Amie Paramore          | 69.087%  | Dutch Harness      |  |  |  |  |
| Champion<br>Res. Champion | Tempest<br>The Chairman | Taylor Cheeseman       | 66.595%  | Thoroughbred       |  |  |  |  |
| Res. champion             | The Chairman            | rayior cheeseman       | 00.55570 | Indiolognored      |  |  |  |  |
| Adult Amateur             |                         |                        |          |                    |  |  |  |  |
| Champion                  | MT Aztec Gold MMS       | Tracy DiSabato-Aust    | 69.871%  | Haflinger          |  |  |  |  |
| Res. Champion             | Madelief B              | Laurinda Morris        | 69.587%  | Friesian           |  |  |  |  |
| 3 <sup>rd</sup>           | Skyfall                 | Joette Greenstein      | 69.095%  | KWPN               |  |  |  |  |
| 4 <sup>th</sup>           | KatzenJammer JLT        | Paige Parham           | 66.983%  | Friesian Cross     |  |  |  |  |
| 5 <sup>th</sup>           | Route Seven             | Nicole Verbeck         | 66.121%  | Thoroughbred       |  |  |  |  |
| 6 <sup>th</sup>           | R King Of The Road      | Megan Bolte            | 65.126%  | Thoroughbred       |  |  |  |  |
|                           |                         |                        |          |                    |  |  |  |  |
| First Level               |                         |                        |          |                    |  |  |  |  |
| Open                      |                         |                        |          |                    |  |  |  |  |
| Champion                  | Gracious                | Meg McTiver            | 69.075%  | Dutch Wrmbld Cross |  |  |  |  |
| •                         | Faithfull Via Tophat    | Christine Talbert-Bash | 66.477%  | KWPN               |  |  |  |  |
| 3 <sup>rd</sup>           | Codetalker              | Diane McMullen         | 62.560%  | Mustang            |  |  |  |  |
|                           |                         |                        |          |                    |  |  |  |  |
| Adult Amateur             |                         |                        |          |                    |  |  |  |  |
| Champion                  | Bellaigo                | Kimberly Scher         | 69.049%  | Dutch Warmblood    |  |  |  |  |
| Res. Champion             |                         | Kristen Patton         | 67.367%  | Quarter Horse      |  |  |  |  |
| 3 <sup>rd</sup>           | Maestro                 | Kara Corpman           | 65.035%  | Thoroughbred       |  |  |  |  |
| 4 <sup>th</sup>           | Lady of Rivendell       | Megan Bolte            | 62.837%  | Thoroughbred       |  |  |  |  |
| 5 <sup>th</sup>           | Pippin                  | Beth Baryon            | 62.659%  | Grade              |  |  |  |  |
|                           |                         |                        |          |                    |  |  |  |  |
| Youth                     |                         |                        |          |                    |  |  |  |  |
| Champion                  | Anybody's Guess SCS     | Zak Beaver             | 63.448%  | Grade              |  |  |  |  |
|                           |                         |                        |          |                    |  |  |  |  |
| Second Level              |                         |                        |          |                    |  |  |  |  |
| Adult Amateur             |                         |                        |          |                    |  |  |  |  |
| Champion                  | JB Downton Abbey        | Tracy Hamilton         | 63.750%  | KWPN               |  |  |  |  |
| Res. Champion             |                         | Jennifer Bogner        | 61.568%  | Draft Cross        |  |  |  |  |
| 3 <sup>rd</sup>           | Wiz Bang LMP            | Tracy DiSabato-Aust    | 60.387%  | Haflinger          |  |  |  |  |
| 4 <sup>th</sup>           | Smokin Custom Crome     | Kristen Patton         | 60.134%  | Quarter Horse      |  |  |  |  |
| Youth                     |                         |                        |          |                    |  |  |  |  |
| Champion                  | Anybody's Guess SCS     | Zak Beaver             | 59.955%  | Grade              |  |  |  |  |
| Спаттрюп                  | Anybody 3 Guess 3C3     |                        | /0.50    | Grade              |  |  |  |  |

### **USDF/USEF** Recognized Show Division

(continued) Third Level Adult Amateur Katherine Rigby Champion Carnaval H.M. 66.865% Lusitano Res. Champion JB Downton Abbey **Tracy Hamilton** KWPN 62.192% Fourth Level **Adult Amateur** PRE 63.242% Champion El Pantero WF **Betsy Kang Prix St. Georges** Adult Amateur Champion El Pantero WF **Betsy Kang** PRE 61.127% Intermediate I Open Champion Loki Amie Paramore 62.598% Andalusian **Grand Prix Adult Amateur** Champion Cadento V Catherine Jacob 63.170% Danish Warmblood **Musical Freestyle First Level** Open Champion Codetalker Diane McMullen 68.067% Mustang Adult Amateur Champion Kara Corpman 70.389% Thoroughbred Maestro Tracy DiSabato-Aust Haflinger Res. Champion Wiz Bang LMP 67.878% Intermediate I **Adult Amateur Catherine Jacob** Danish Warmblood Champion Cadento V 64.954% **Grand Prix Adult Amateur** Champion Cadento V **Catherine Jacob** 64.883% Danish Warmblood